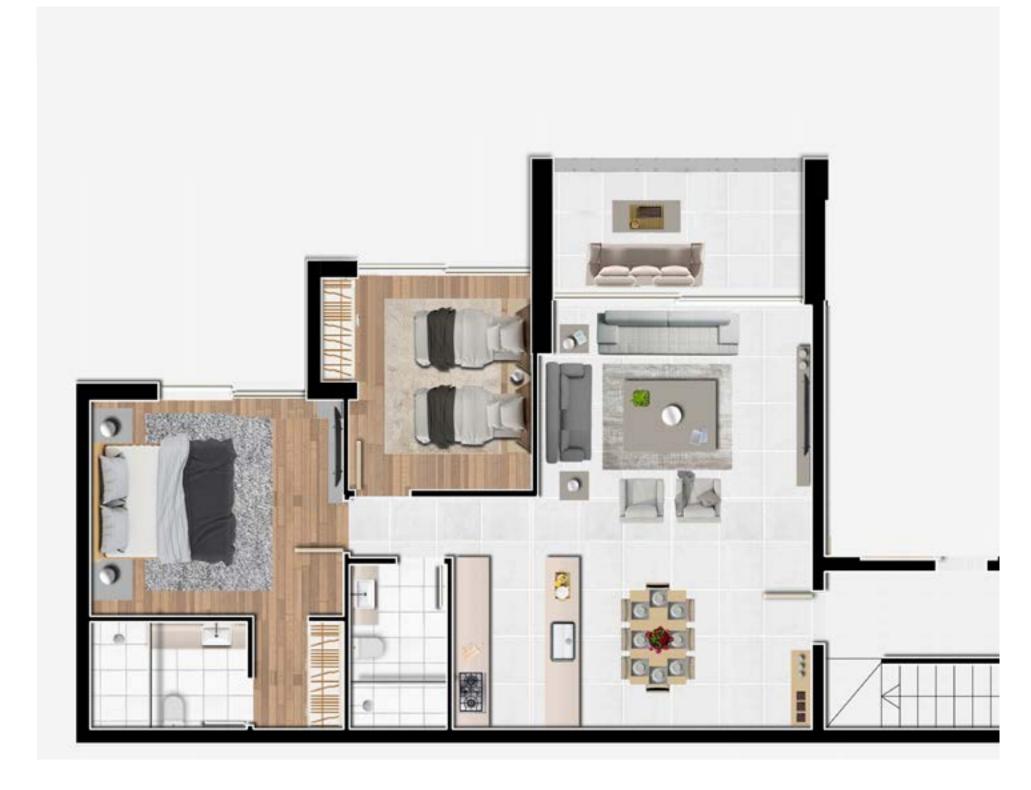

Attic area: 99 sqm

Sellable area: 146 sqm

Apartment 201 + Attic

Apartment area: 113 sqm

Attic area: 99 sqm

Sellable area: 146 sqm

Apartment 203 +Attic

Apartment area: 118 sqm

Attic area: 100 sqm

Sellable area: 151 sqm

Attic floor

Apartment 203 + Attic

Apartment area: 118 sqm

Attic area: 100 sqm

Sellable area: 151 sqm