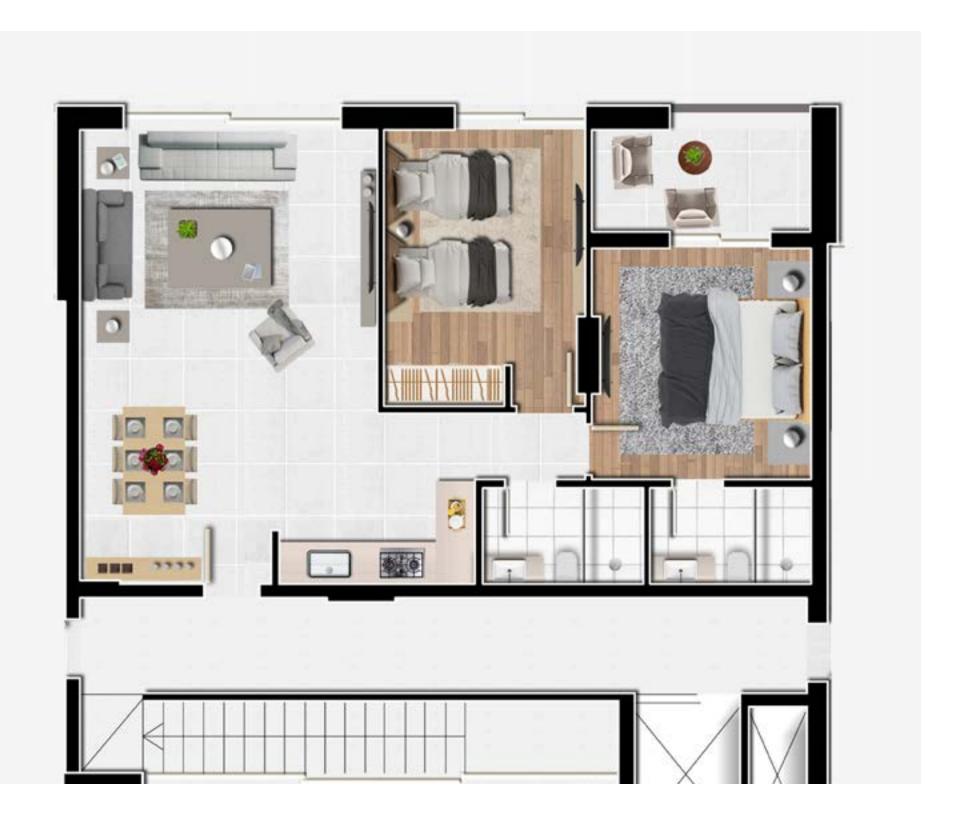

Apartment G03

Apartment area: 119 sqm

Garden area: 108 sqm

Sellable area: 155 sqm

Apartment G11

Apartment area: 114 sqm

Apartment G12

Apartment area: 95 sqm

Apartment G13

Apartment area: 119 sqm

Apartment 102

Apartment area: 95 sqm

Apartment 103

Apartment artea: 119 sqm

Apartment 201 + Attic

Apartment area: 113 sqm