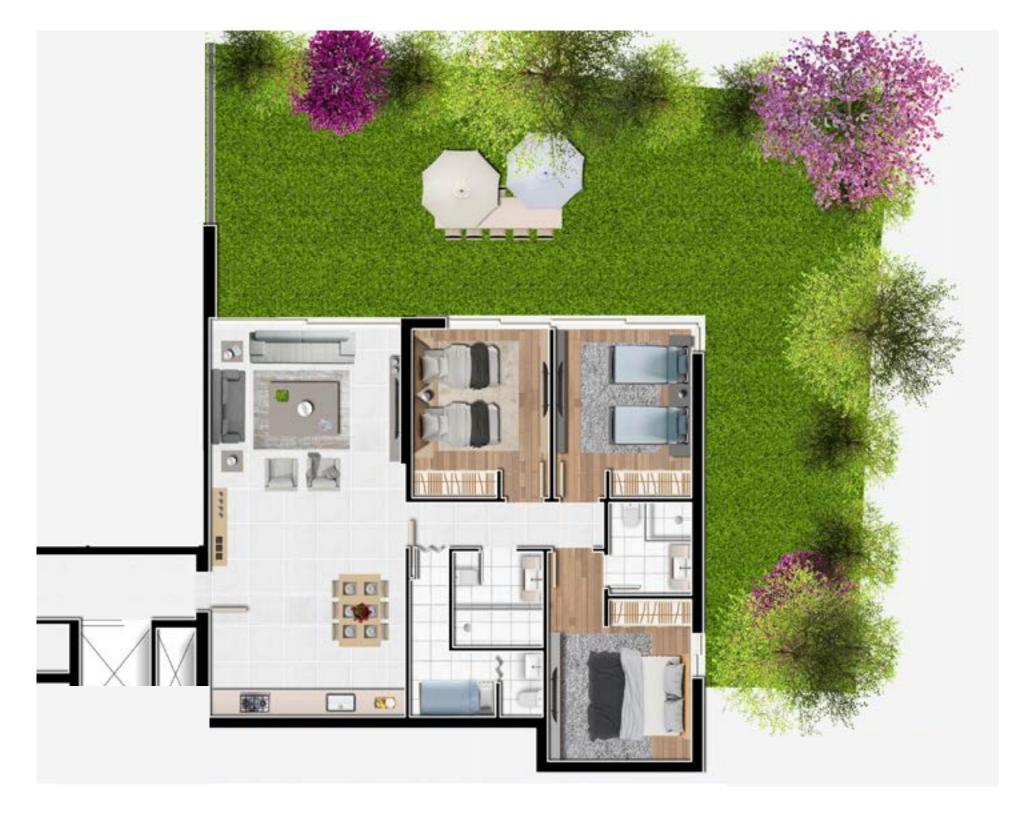

Apartment G03

Apartment area: 119 sqm

Garden area: 108 sqm

Sellable area: 155 sqm

Apartment G11

Apartment area: 114 sqm

Apartment G12

Apartment area: 95 sqm

Apartment G13

Apartment area: 119 sqm

Apartment 102

Apartment area: 95 sqm

Apartment 103

Apartment artea: 119 sqm

Apartment 201 + Attic

Apartment area: 113 sqm