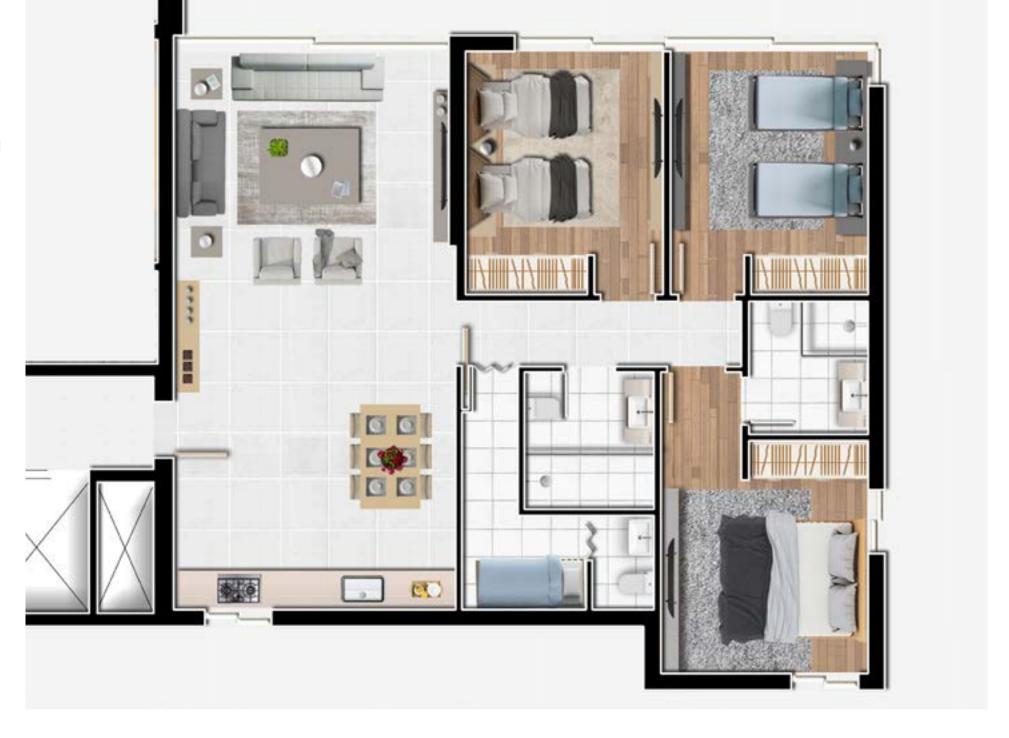

Apartment G13

Apartment area: 119 sqm

Apartment 102

Apartment area: 95 sqm

Apartment 103

Apartment artea: 119 sqm

Apartment 201 + Attic

Apartment area: 113 sqm

Attic area: 99 sqm

Sellable area: 146 sqm

Apartment 201 + Attic

Apartment area: 113 sqm

Attic area: 99 sqm

Sellable area: 146 sqm

Apartment 203 +Attic

Apartment area: 118 sqm