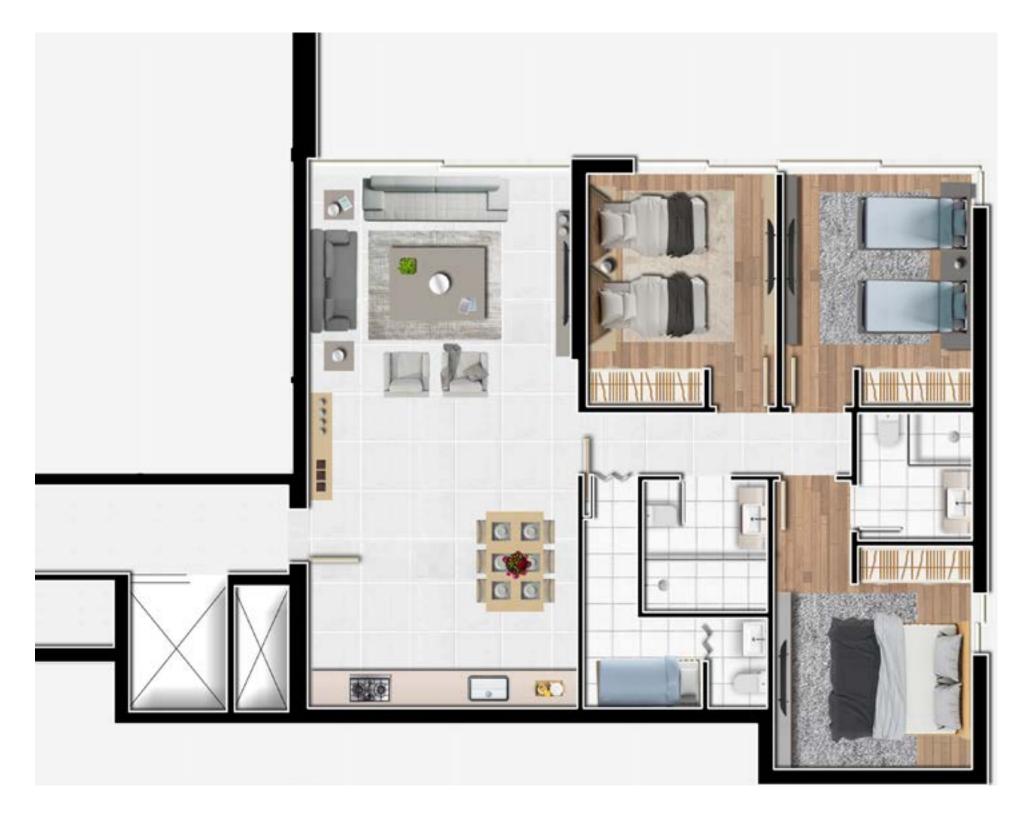

Attic area: 99 sqm

Sellable area: 146 sqm

Apartment 201 + Attic

Apartment area: 113 sqm

Attic area: 99 sqm

Sellable area: 146 sqm

Apartment 203 +Attic

Apartment area: 118 sqm

Attic area: 100 sqm

Sellable area: 151 sqm

Attic floor

Apartment 203 + Attic

Apartment area: 118 sqm

Attic area: 100 sqm

Sellable area: 151 sqm