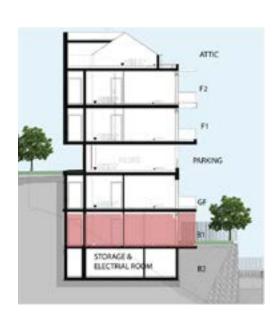

Apartment G03

Apartment area: 119 sqm

Garden area: 108 sqm

Sellable area: 155 sqm

Apartment G11

Apartment area: 114 sqm

Apartment G12

Apartment area: 95 sqm

Apartment G13

Apartment area: 119 sqm

Apartment 102

Apartment area: 95 sqm

Apartment 103

Apartment artea: 119 sqm

Apartment 201 + Attic

Apartment area: 113 sqm

Attic area: 99 sqm

Sellable area: 146 sqm

Apartment 201 + Attic

Apartment area: 113 sqm

Attic area: 99 sqm

Sellable area: 146 sqm

Apartment 203 +Attic

Apartment area: 118 sqm

Attic area: 100 sqm

Sellable area: 151 sqm

Attic floor

Apartment 203 + Attic

Apartment area: 118 sqm

Attic area: 100 sqm

Sellable area: 151 sqm