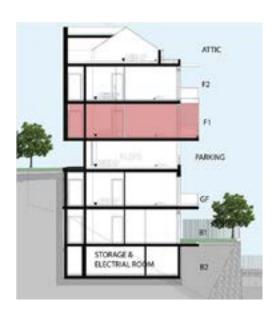

Attic area: 100 sqm

Sellable area: 151 sqm

Attic floor

Apartment 203 + Attic

Apartment area: 118 sqm

Attic area: 100 sqm

Sellable area: 151 sqm