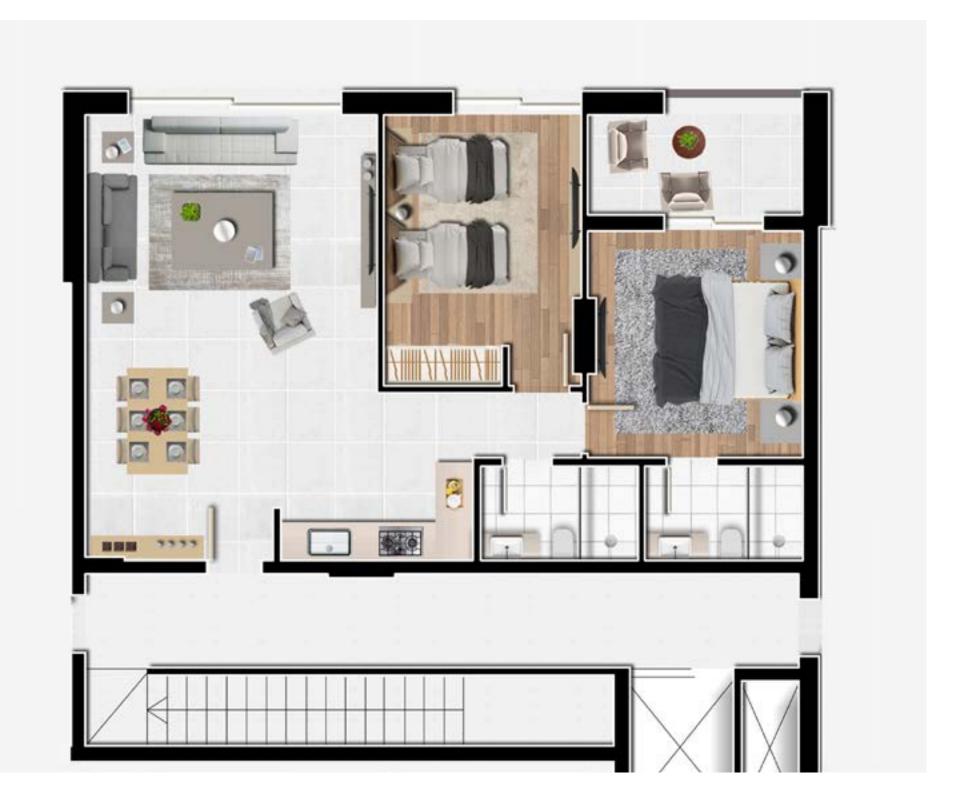

Apartment G03

Apartment area: 119 sqm

Garden area: 108 sqm

Sellable area: 155 sqm

Apartment G11

Apartment area: 114 sqm

Apartment G12

Apartment area: 95 sqm

Apartment G13

Apartment area: 119 sqm

Apartment 102

Apartment area: 95 sqm

Apartment 103

Apartment artea: 119 sqm

Apartment 201 + Attic

Apartment area: 113 sqm