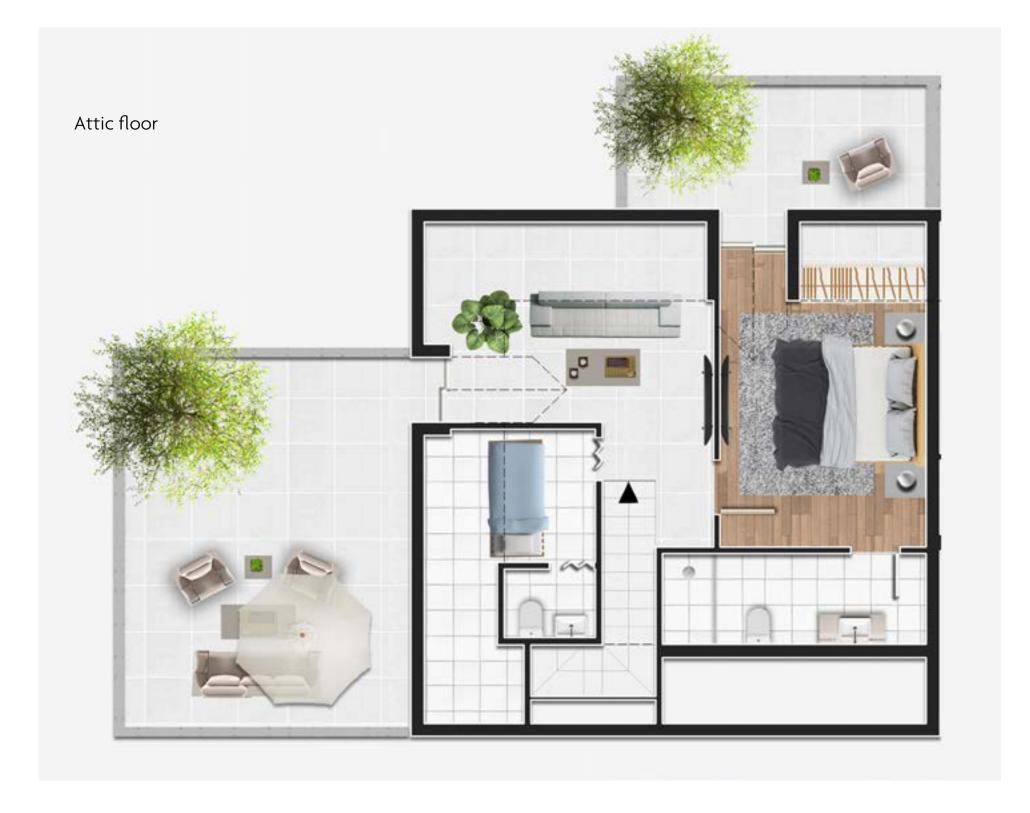

Attic area: 99 sqm

Sellable area: 146 sqm

Apartment 201 + Attic

Apartment area: 113 sqm

Attic area: 99 sqm

Sellable area: 146 sqm

Apartment 203 +Attic

Apartment area: 118 sqm

Attic area: 100 sqm

Sellable area: 151 sqm

Attic floor

Apartment 203 + Attic

Apartment area: 118 sqm

Attic area: 100 sqm

Sellable area: 151 sqm