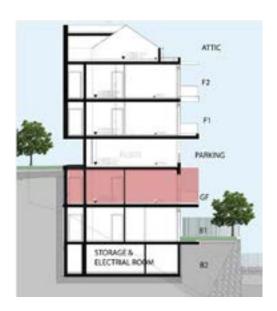

Apartment G13

Apartment area: 119 sqm

Apartment 102

Apartment area: 95 sqm

Apartment 103

Apartment artea: 119 sqm

Apartment 201 + Attic

Apartment area: 113 sqm

Attic area: 99 sqm

Sellable area: 146 sqm

Apartment 201 + Attic

Apartment area: 113 sqm

Attic area: 99 sqm

Sellable area: 146 sqm

Apartment 203 +Attic

Apartment area: 118 sqm