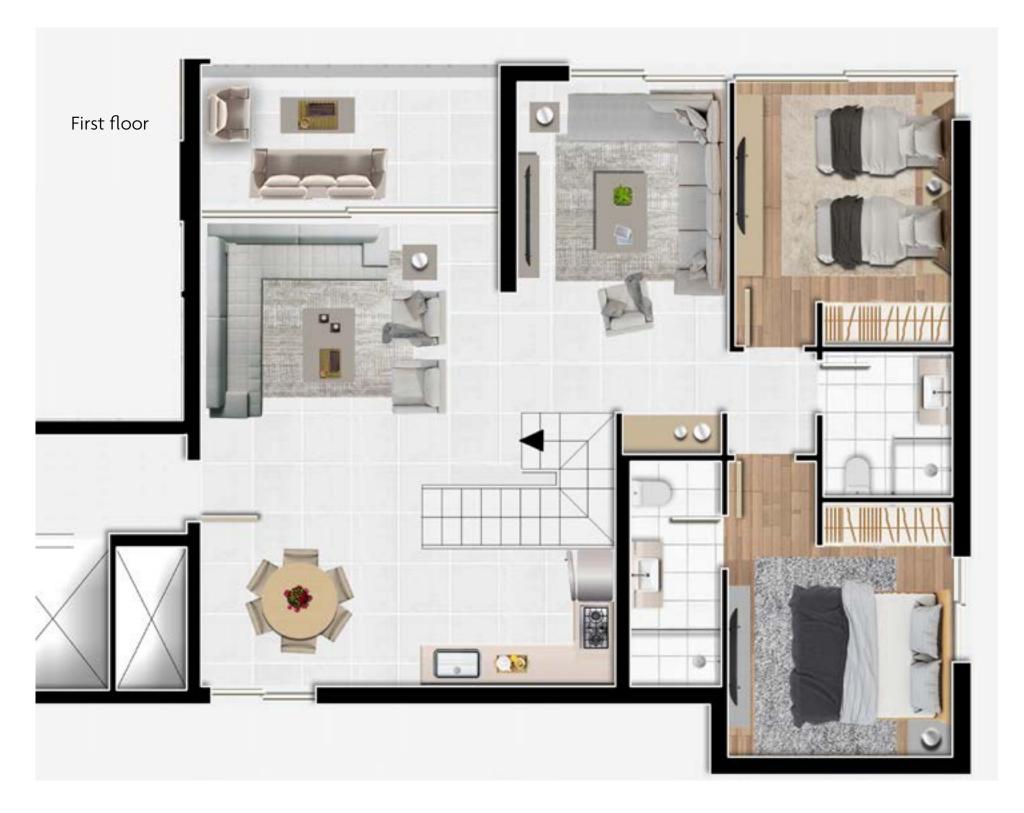

Apartment G13

Apartment area: 119 sqm

Apartment 102

Apartment area: 95 sqm

Apartment 103

Apartment artea: 119 sqm

Apartment 201 + Attic

Apartment area: 113 sqm

Attic area: 99 sqm

Sellable area: 146 sqm

Apartment 201 + Attic

Apartment area: 113 sqm

Attic area: 99 sqm

Sellable area: 146 sqm

Apartment 203 +Attic

Apartment area: 118 sqm