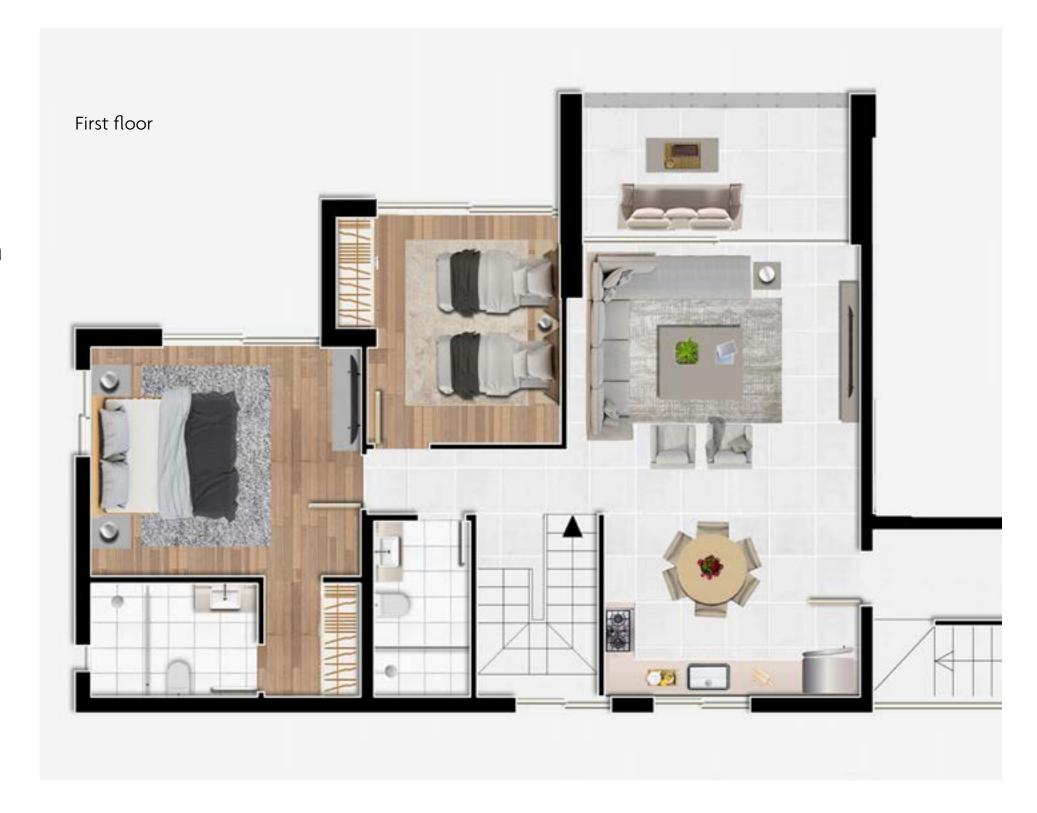

Apartment G13

Apartment area: 119 sqm

Apartment 102

Apartment area: 95 sqm

Apartment 103

Apartment artea: 119 sqm

Apartment 201 + Attic

Apartment area: 113 sqm

Attic area: 99 sqm

Sellable area: 146 sqm

Apartment 201 + Attic

Apartment area: 113 sqm

Attic area: 99 sqm

Sellable area: 146 sqm

Apartment 203 +Attic

Apartment area: 118 sqm