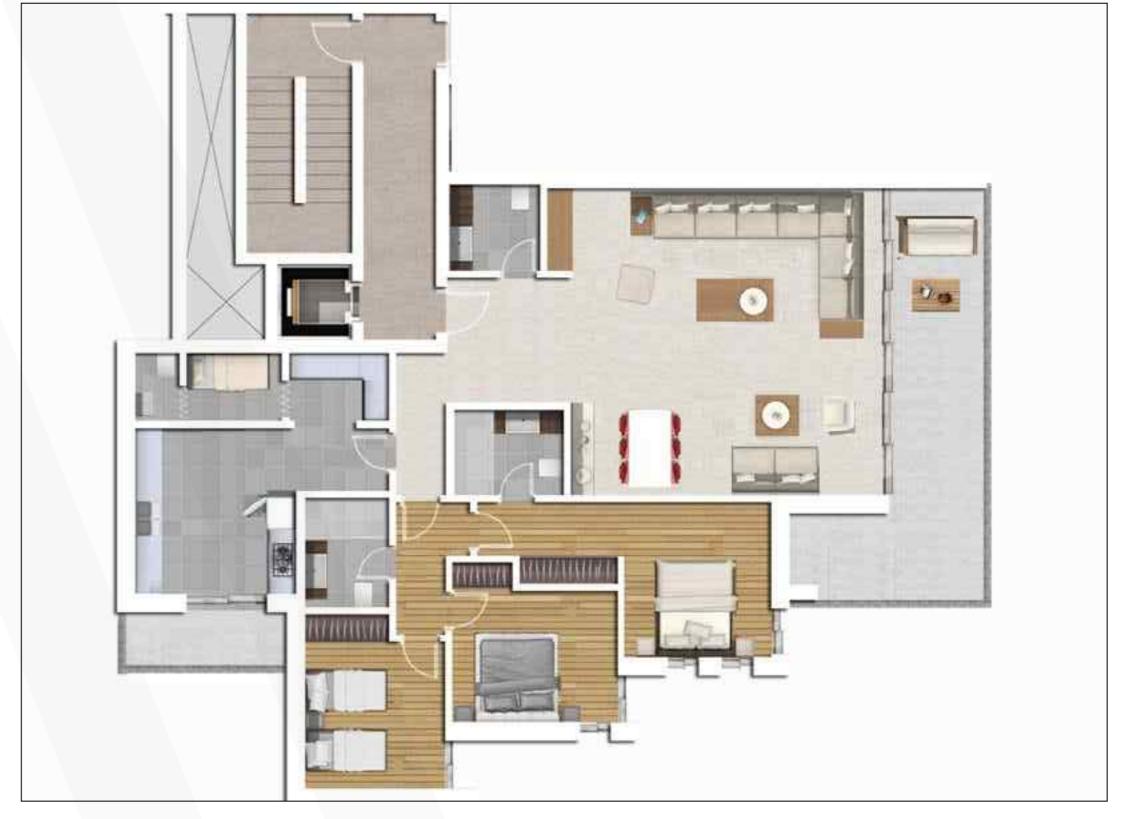

### **KEENA 1 201**

### 2 BEDROOMS + ATTIC

Apartment area: 164 sqm

Attic area: 127 sqm

Total Sellable area: 206 sqm