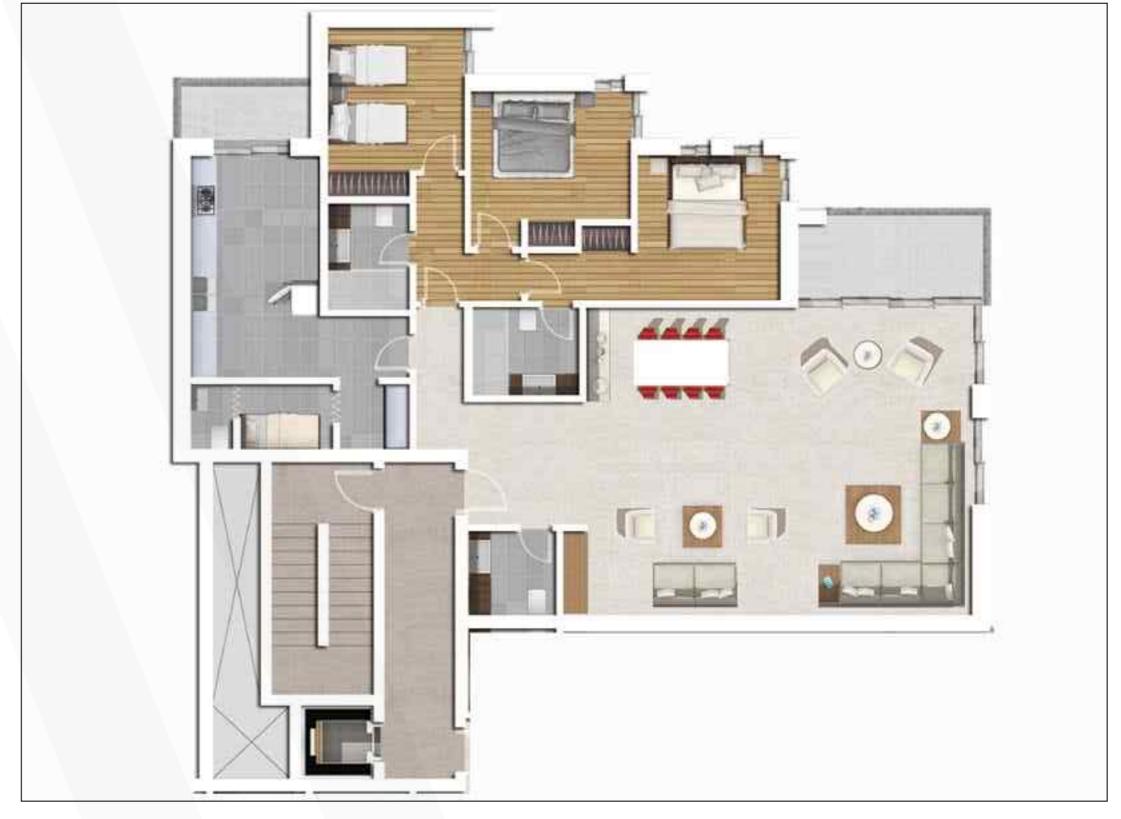

### **KEENA 1 201**

### 2 BEDROOMS + ATTIC

Apartment area: 164 sqm

Attic area: 127 sqm

Total Sellable area: 206 sqm