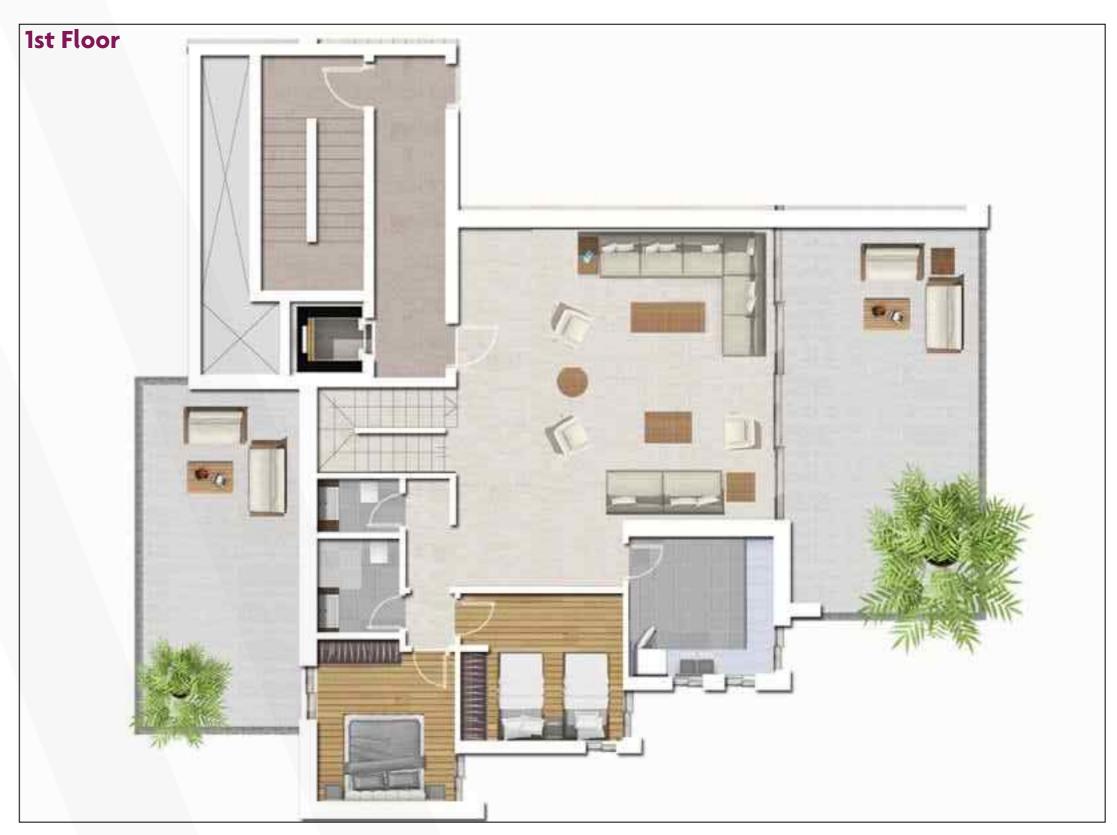

### **KEENA 1 201**

### 2 BEDROOMS + ATTIC

Apartment area: 164 sqm

Attic area: 127 sqm

Total Sellable area: 206 sqm