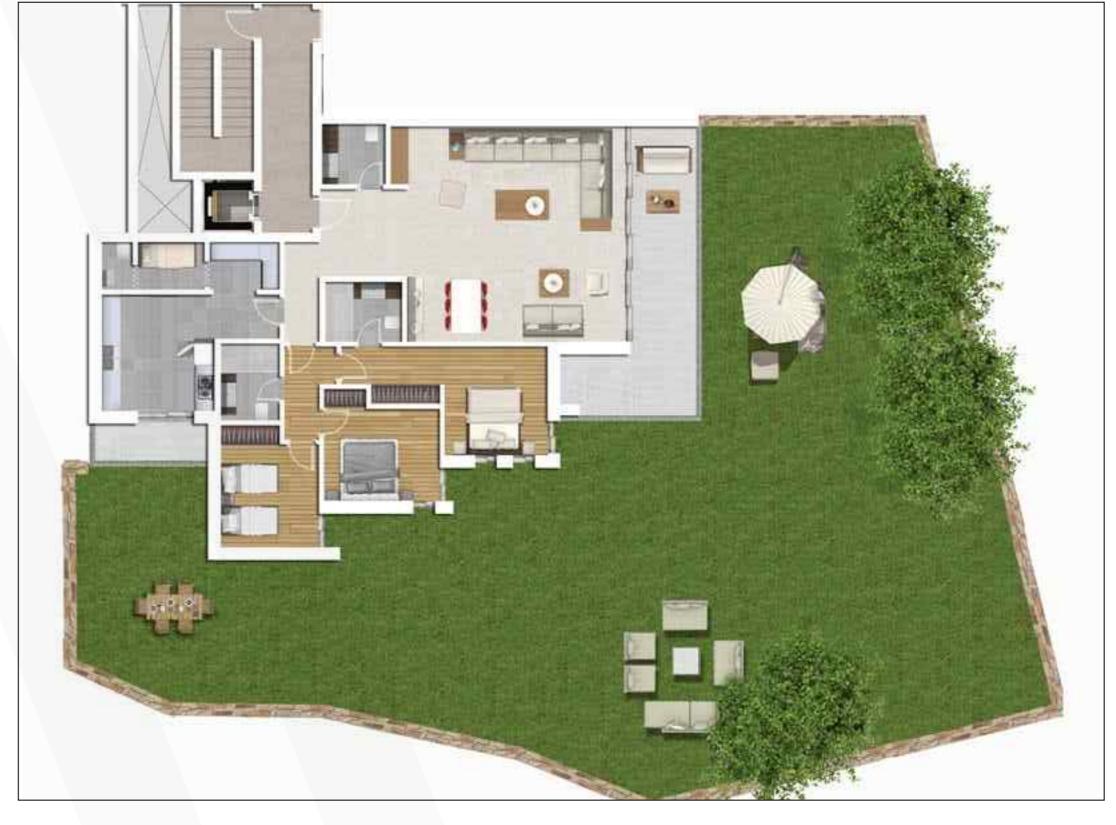

### 3 BEDROOMS

Apartment area: 211 sqm

Garden area: 177 sqm

Total Sellable area: 270 sqm

### 3 BEDROOMS

Apartment area: 204 sqm

Garden area: 355 sqm

Total Sellable area: 322 sqm