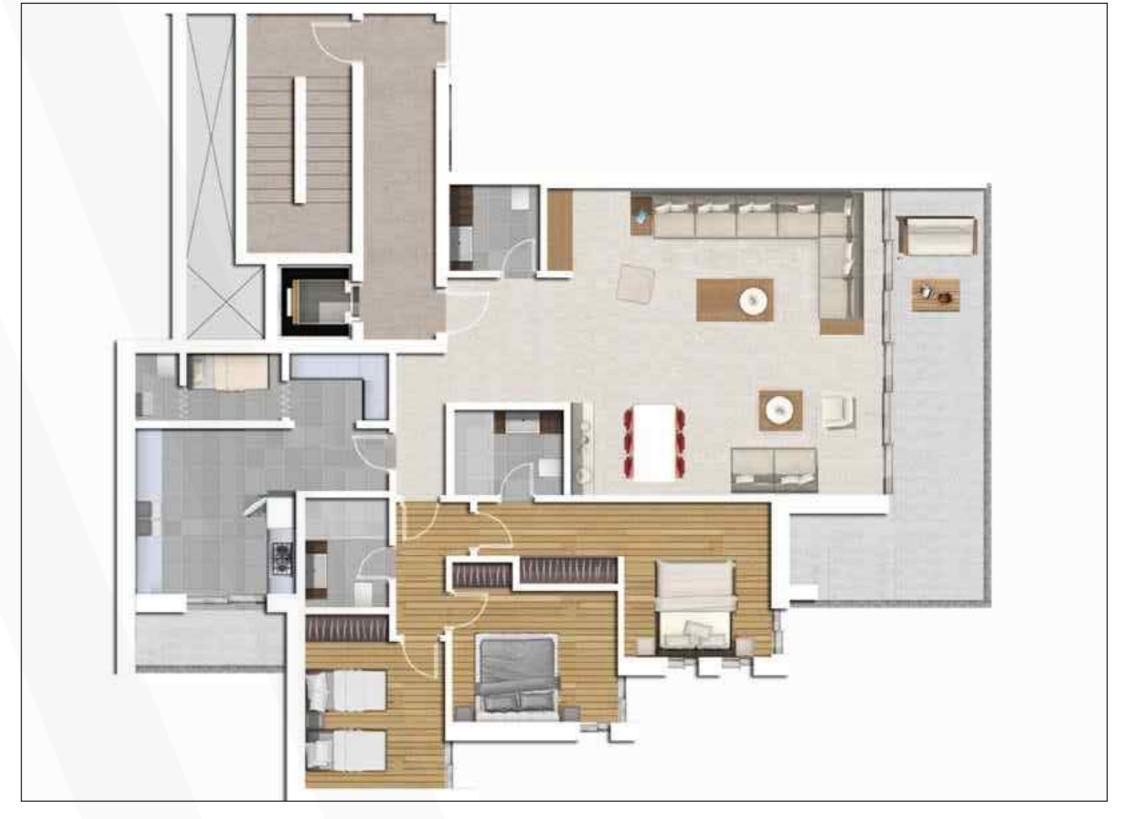

### **KEENA 1 G01**

### 3 BEDROOMS

Apartment area: 211 sqm

Garden area: 177 sqm

Total Sellable area: 270 sqm