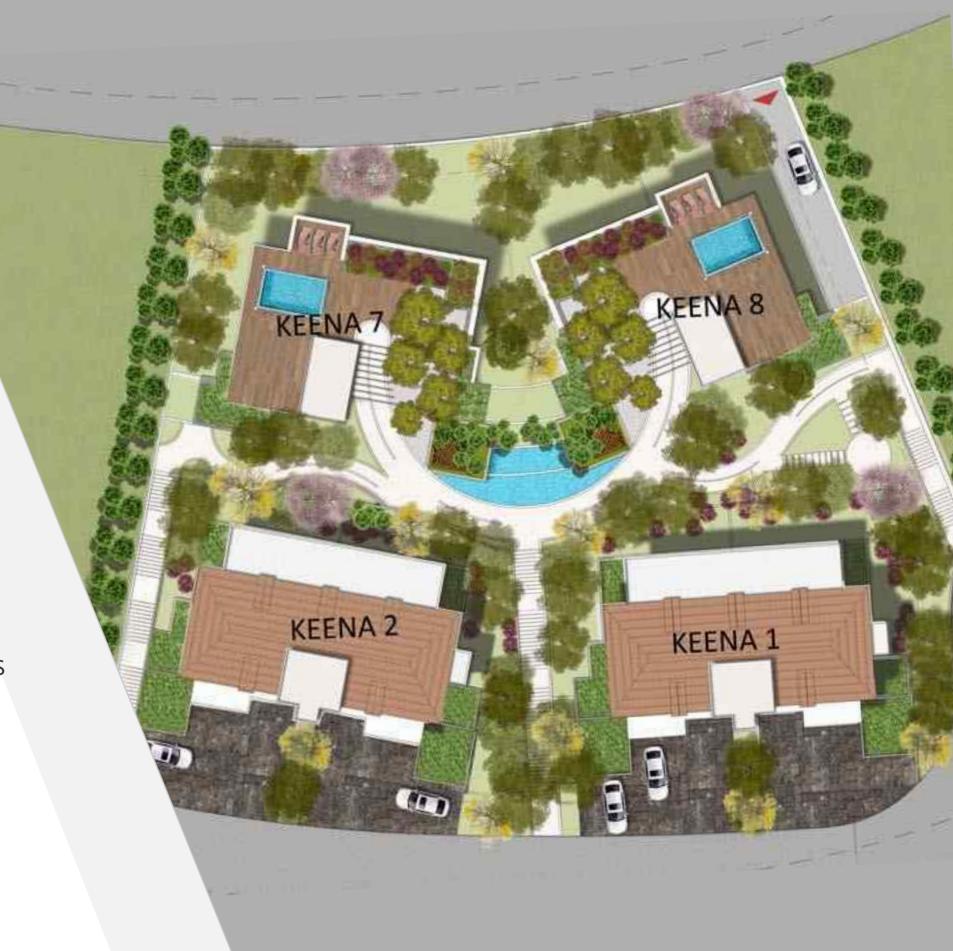

#### **LANDSCAPE**

Keena Park is comprised of 4 buildings connected by a private garden, a lovely space for you and your family to enjoy on a sunny day in total serenity.

Residences at Keena Park range from 200 sqm to 350 sqm. This beautiful collection of 2 to 3 bedroom apartments are designed with the highest specifications.

### **KEENA 1 G01**

### KEENA 1 G02

### **KEENA 1 G11**

### KEENA 1 G12