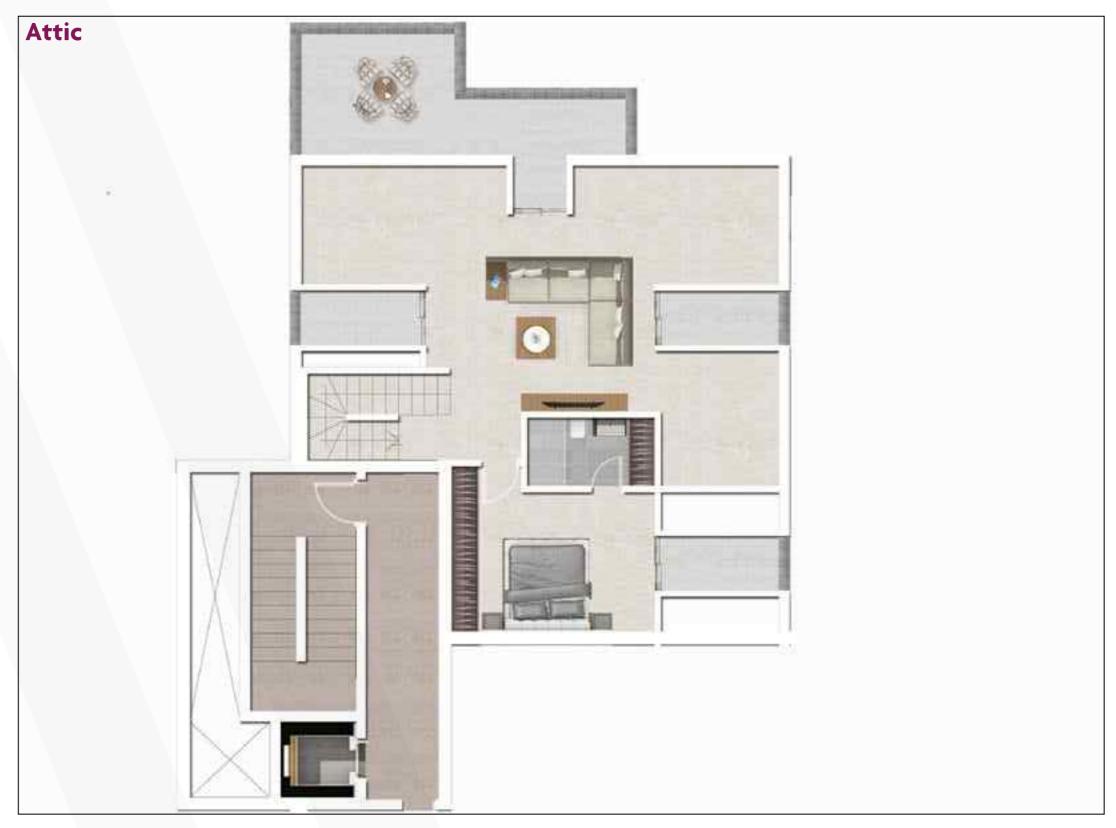

### **KEENA 1 201**

### 2 BEDROOMS + ATTIC

Apartment area: 164 sqm

Attic area: 127 sqm

Total Sellable area: 206 sqm