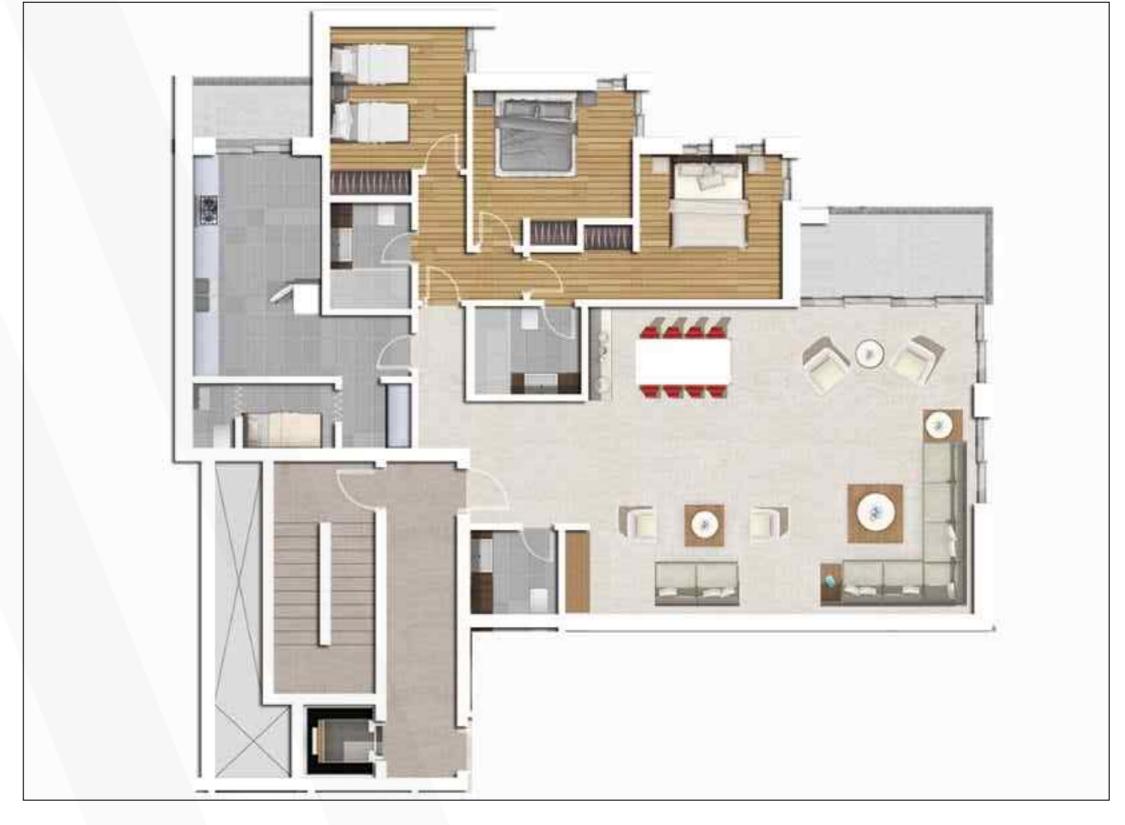

### 2 BEDROOMS + ATTIC

Apartment area: 164 sqm

Attic area: 127 sqm

Total Sellable area: 206 sqm

#### 2 BEDROOMS + ATTIC

Apartment area: 164 sqm

Attic area: 127 sqm

Total Sellable area: 206 sqm

### 2 BEDROOMS + ATTIC

Apartment area: 162 sqm

Attic area: 127 sqm

Total Sellable area: 204 sqm

#### 2 BEDROOMS + ATTIC

Apartment area: 162 sqm

Attic area: 127 sqm

Total Sellable area: 204 sqm