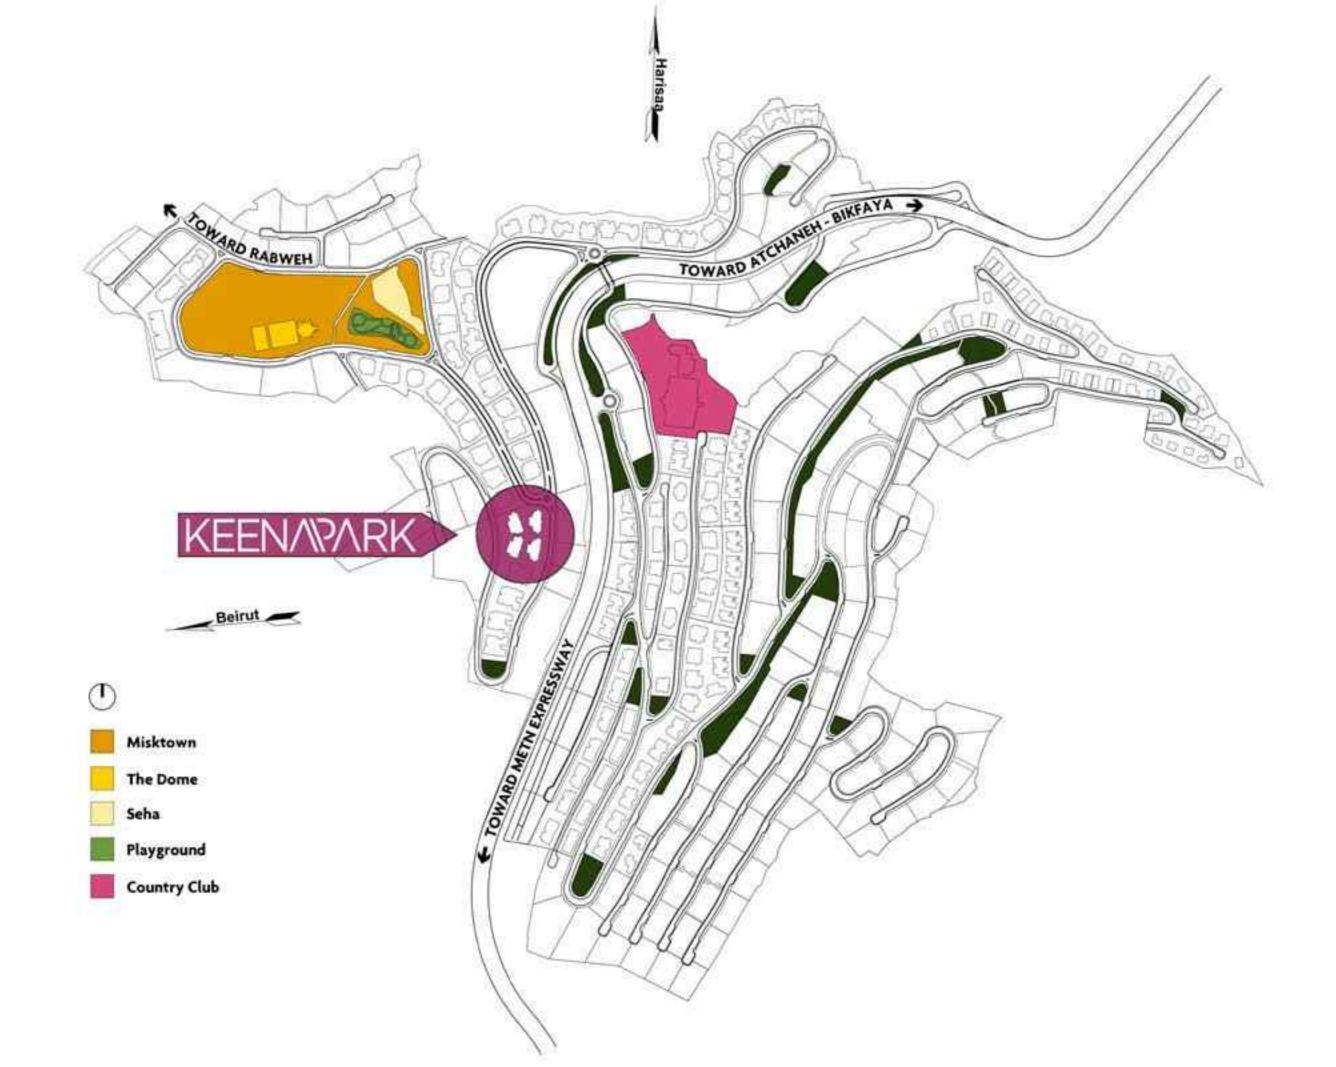

#### **ABOUT BEITMISK**

Located off the Meth expressway, BeitMisk is only 15 minutes away from Beirut Central District and less than 10 minutes from the best schools, malls and hospitals, promising an ideal life within reach of everything, all year long.

#### **PROXIMITY**

Only 10 mins away from Dora Highway & the best schools and hospitals.

**CERTIFIED POLLUTION-FREE ENVIRONMENT** 

**LOWEST MAINTENANCE FEES COUNTRY-WIDE** 

24/7 WATER, GAZ & ELECTRICITY SUPPLY