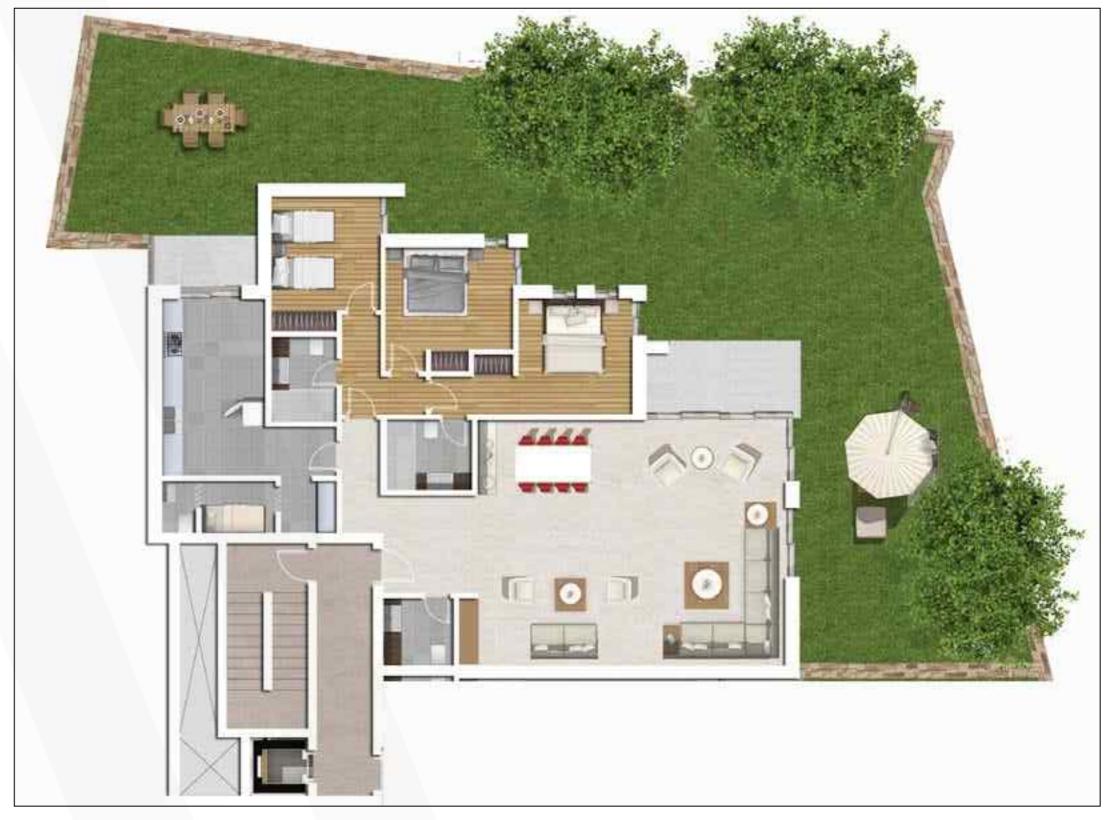

### 3 BEDROOMS

Apartment area: 211 sqm

Garden area: 177 sqm

Total Sellable area: 270 sqm

### 3 BEDROOMS

Apartment area: 204 sqm

Garden area: 355 sqm

Total Sellable area: 322 sqm