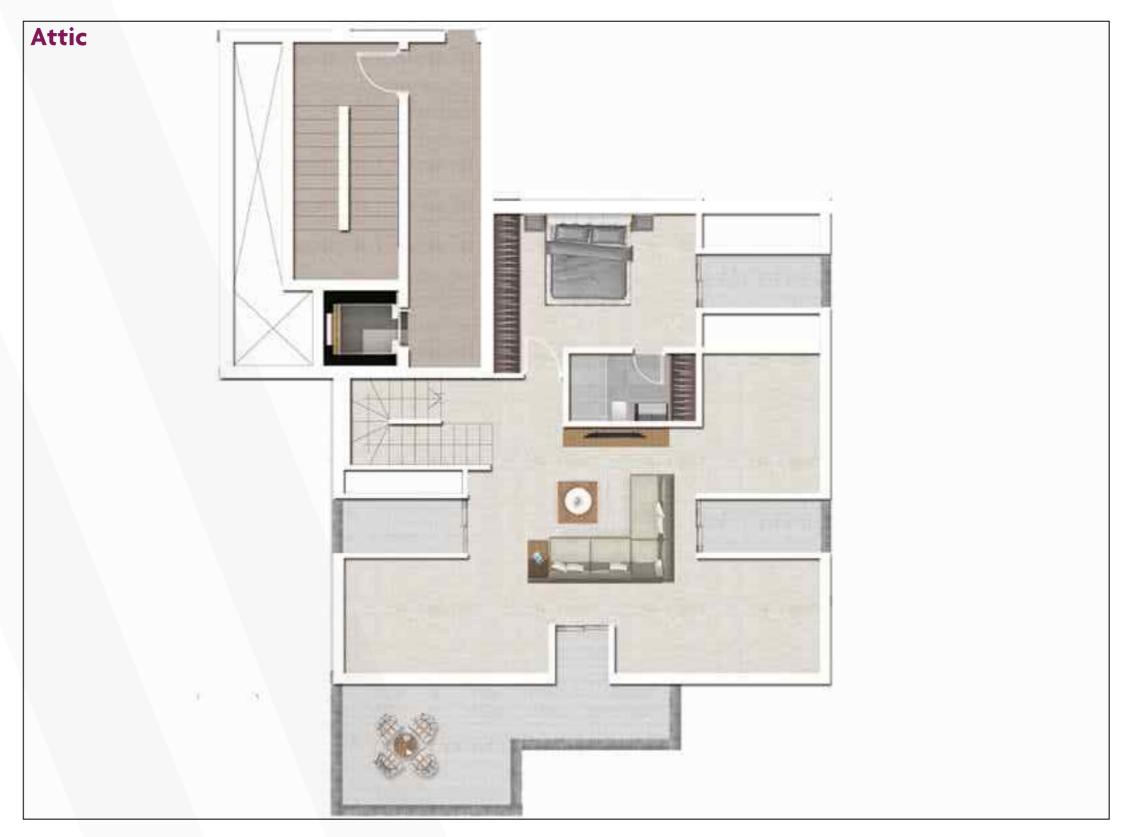

### **KEENA 1 201**

### 2 BEDROOMS + ATTIC

Apartment area: 164 sqm

Attic area: 127 sqm

Total Sellable area: 206 sqm