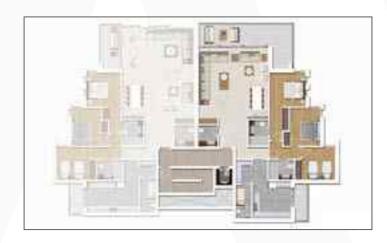

### **KEENA 1 G01**

### 3 BEDROOMS

Apartment area: 211 sqm

Garden area: 177 sqm

Total Sellable area: 270 sqm