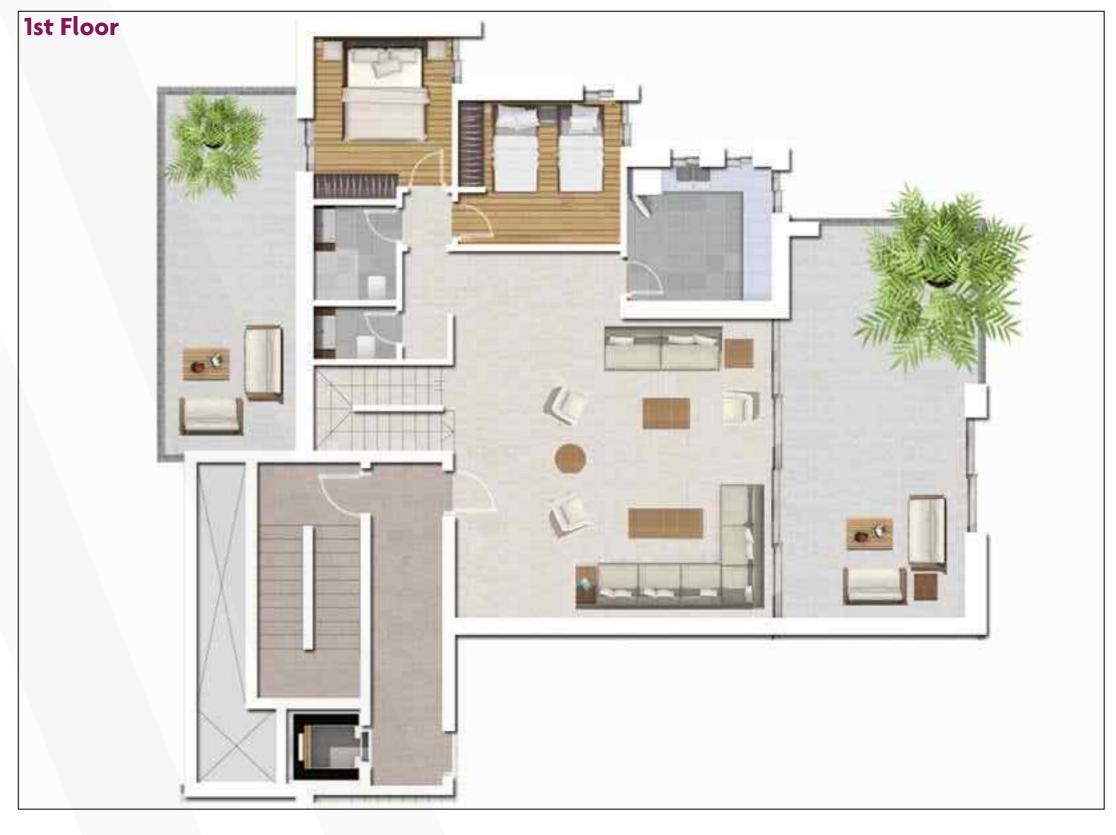

### **KEENA 1 201**

### 2 BEDROOMS + ATTIC

Apartment area: 164 sqm

Attic area: 127 sqm

Total Sellable area: 206 sqm

#### 2 BEDROOMS + ATTIC

Apartment area: 164 sqm

Attic area: 127 sqm

Total Sellable area: 206 sqm

#### **KEENA 1 202**

### 2 BEDROOMS + ATTIC

Apartment area: 162 sqm

Attic area: 127 sqm

Total Sellable area: 204 sqm

### **KEENA 1 202**

#### 2 BEDROOMS + ATTIC

Apartment area: 162 sqm

Attic area: 127 sqm

Total Sellable area: 204 sqm