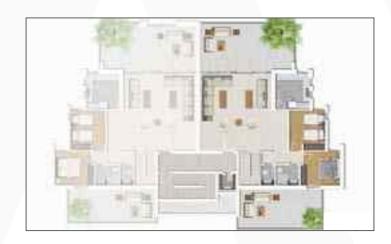

### 3 BEDROOMS

Apartment area: 211 sqm

Garden area: 177 sqm

Total Sellable area: 270 sqm