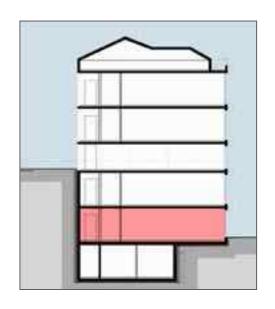

### **KEENA 1 G01**

### 3 BEDROOMS

Apartment area: 211 sqm

Garden area: 177 sqm

Total Sellable area: 270 sqm